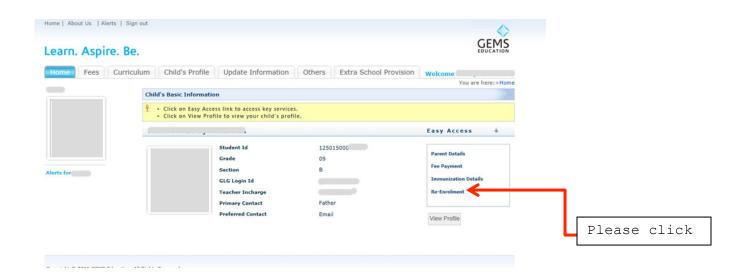

Step 2: Once you have accessed OASIS please, click on "Re-Enrolments" located in the "Easy Access Menu". Please note, you will not be able to do this step if you have not updated the "Parents Details section". If this is the case, please update accordingly.