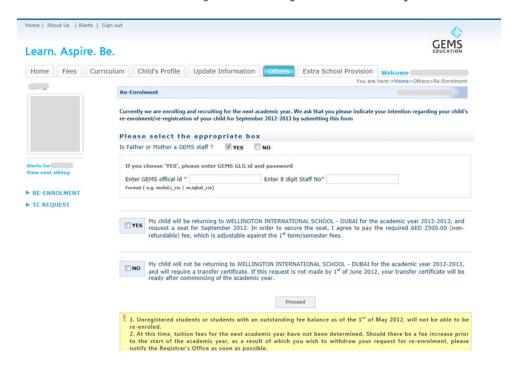

## آخاديمية جيمس الأمريخية – أيوظبي GEMS American Academy ABU DHABI

**Step 3:** Follow the directions on screen to complete the first part of reenrolment. Payment either online or at the accounts department will complete reenrolment which will guarantee your child's place for the next academic year.